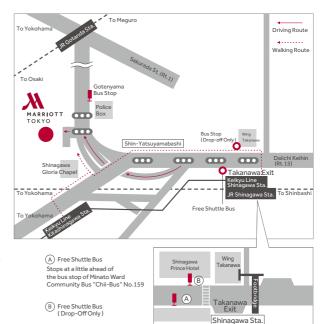

#### From Shinagawa Station

5 minutes by Free Shuttle Bus from both JR & Keikyu Line Shinagawa Station, Takanawa Exit or 10 minutes walk to the hotel.

### Free Shuttle Bus